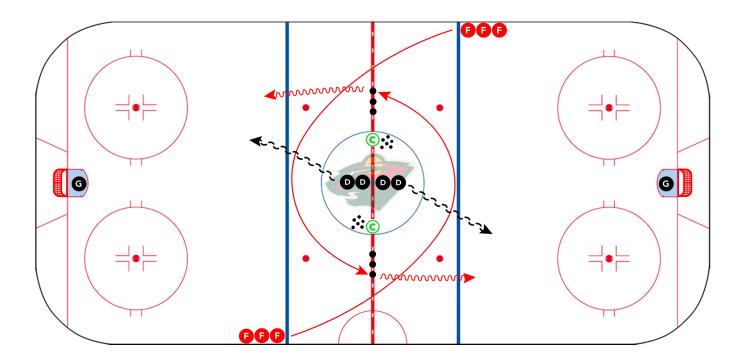

## **1 VS 1 QUICK FEET**

**Category:** 1 on 1/2 on 1/3 on 2

Team:

Minnesota Wild

**Description:** 

On whistle, both forwards leave, skate around D and pick up puck on red line that the coaches have spotted.

– **D** can't leave until the forwards touch the puck.

– **D** try to force a wide shot.

© 2021 NHL Coaches' Association, Inc. The material may not be reproduced or distributed, in whole or in part, without the prior written permission of the NHLCA. Any other reproduction or distribution, in whatever form and by whatever media, is expressly prohibited without the prior written consent of the NHLCA. NHL and the NHL Shield are registered trademarks of the National Hockey League. All NHL logos and marks and NHL team logos and marks depicted herein are the property of the NHL and the respective teams and may not be reproduced without the prior written consent of NHL Enterprise, L.P. © NHL 2021. All Rights Reserved. Used with permission.