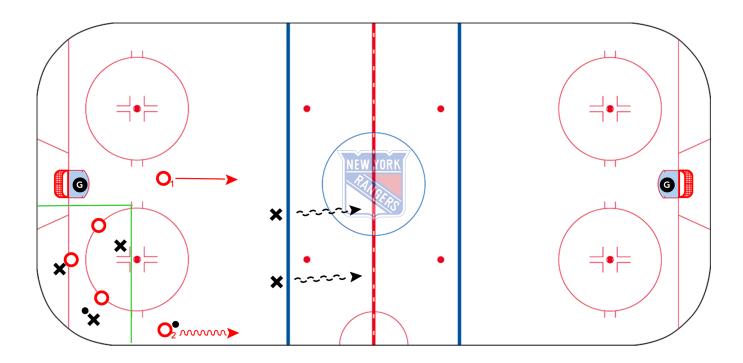

## 3 VS 3 — BACK 5 VS 5

**Category:** 1 on 1/2 on 1/3 on 2

**Team:** New York Rangers

**Description:** – Drill starts with a 3 vs 3 down low.

- On whistle, **01/02** attack 2 **X**s with all players backchecking to create a 5 vs 5.